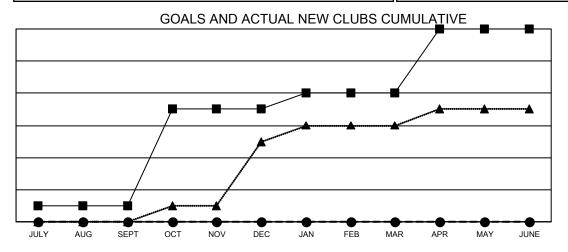

## GAT MONTHLY MEMBERSHIP PROGRESS REPORT

Multiple District 1

Results as of: 7/31/2021

LOCATION: ILLINOIS

| Clubs         |               |             |               | Members               |                        |                         |                                                    |  |  |
|---------------|---------------|-------------|---------------|-----------------------|------------------------|-------------------------|----------------------------------------------------|--|--|
|               | RESULTS FOR   | R 2021-2022 |               | RESULTS FOR 2021-2022 |                        |                         |                                                    |  |  |
| QUARTER       | NEW CLUB GOAL | NEW CLUBS   | DROPPED CLUBS | QUARTER MEMI          | BER GROWTH NET<br>GOAL | MEMBER GROWTH<br>ACTUAL | DROPPED<br>MEMBERS ACTUAL<br>(including transfers) |  |  |
| JULY/AUG/SEPT | 1             | 0           | 1             | JULY/AUG/SEPT         | 252                    | 94                      | 104                                                |  |  |
| OCT/NOV/DEC   | 6             | 0           | 0             | OCT/NOV/DEC           | 212                    | 0                       | 0                                                  |  |  |
| JAN/FEB/MAR   | 1             | 0           | 0             | JAN/FEB/MAR           | 237                    | 0                       | 0                                                  |  |  |
| APR/MAY/JUNE  | 4             | 0           | 0             | APR/MAY/JUNE          | 162                    | 0                       | 0                                                  |  |  |

- CURRENT YEAR ACTUAL NEW CLUBS

- ▲ - LAST YEAR ACTUAL NEW CLUBS