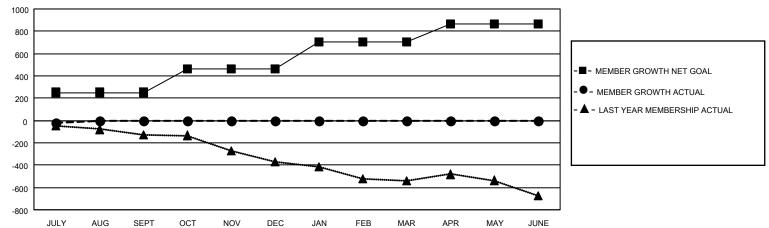

## GAT MONTHLY MEMBERSHIP PROGRESS REPORT

Multiple District 1

Results as of: 7/31/2021

LOCATION: ILLINOIS

| Clubs         |               |             |               | Members               |                        |                         |                                                    |  |  |
|---------------|---------------|-------------|---------------|-----------------------|------------------------|-------------------------|----------------------------------------------------|--|--|
|               | RESULTS FOR   | R 2021-2022 |               | RESULTS FOR 2021-2022 |                        |                         |                                                    |  |  |
| QUARTER       | NEW CLUB GOAL | NEW CLUBS   | DROPPED CLUBS | QUARTER MEMI          | BER GROWTH NET<br>GOAL | MEMBER GROWTH<br>ACTUAL | DROPPED<br>MEMBERS ACTUAL<br>(including transfers) |  |  |
| JULY/AUG/SEPT | 1             | 0           | 1             | JULY/AUG/SEPT         | 252                    | 94                      | 104                                                |  |  |
| OCT/NOV/DEC   | 6             | 0           | 0             | OCT/NOV/DEC           | 212                    | 0                       | 0                                                  |  |  |
| JAN/FEB/MAR   | 1             | 0           | 0             | JAN/FEB/MAR           | 237                    | 0                       | 0                                                  |  |  |
| APR/MAY/JUNE  | 4             | 0           | 0             | APR/MAY/JUNE          | 162                    | 0                       | 0                                                  |  |  |

## GOALS AND ACTUAL MEMBERS CUMULATIVE

| DROPPED CLUBS: 1          |     | 50 CLUBS OF 464 ADDED 1 OR MORE | GENDER DISTRIBUTION             |                |       |
|---------------------------|-----|---------------------------------|---------------------------------|----------------|-------|
|                           |     | NEW MEMBERS                     | MALE                            | 9,159 (72.81%) |       |
| DROPPED MEMBERS           |     |                                 | FEMALE                          | 3,421 (27.19%) |       |
| DECEASED                  | 20  | CLICK HERE FOR CUMULATIVE       | TOTAL FAMILY UNIT MEMBERS       |                | 1,804 |
| CLUB CANCELLED 0 OTHER 84 |     | MEMBERSHIP DATA                 | FAMILY MEMBERS PAYING HALF DUES |                | 934   |
| TOTAL                     | 104 |                                 | 0000                            |                |       |